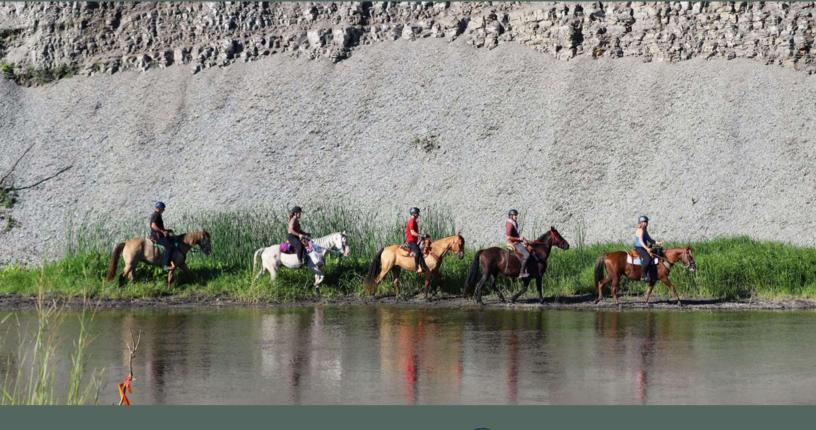

\*\*NOTE Road into camp is narrow and steep to allow all horse trailers space on road please follow signs regarding timing. Passenger cars driving at will\*\*

Barefoot friendly with multiple water crossings