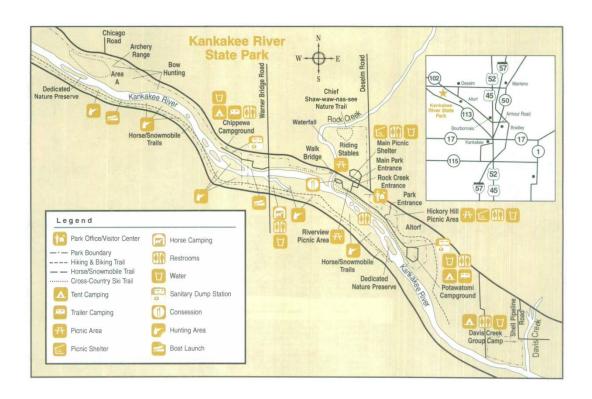

Join us and ride along the beautiful Kankakee River on primarily wooded, single track trails. The trails are barefoot friendly. This is a great ride to try a first 50 or wrap your decade team!

Base camp is located at Equestrian Camping Area 4. All holds in camp.

FREE spacious primitive camping in big rig friendly, grassy field. NO POTABLE WATER. Access to shower house. Set up a pen or tie to your trailer. Several access points for crew along the trail. Please be sure to bring your personal drinking water.