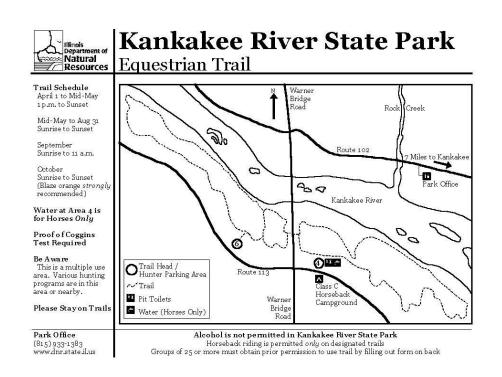

Join us and ride along the beautiful Kankakee River on primarily wooded, single track trails. The trails are barefoot friendly. This is a great ride to try a first 50 or wrap your decade team!

Base camp is located at Equestrian Camping Area 4. All holds in camp.

FREE spacious primitive camping in big rig friendly, grassy field. NO POTABLE WATER. Access to shower house. Set up a pen or tie to your trailer. Several access points for crew along the trail. Please be sure to bring your personal drinking water.

Proof of negative coggins test required -- Dogs must be on a leash. Helmets required for Junior riders and recommended for all riders.