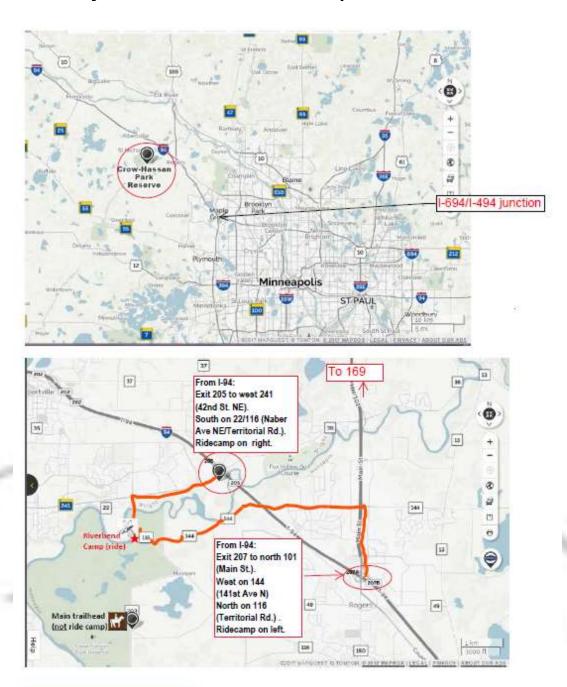

## **Directions:**

Crow-Hassan Park Reserve is located on the NW side of the Twin Cities in Rogers, MN, about 16 miles NW of the junction of I-694 and I-494 in Maple Grove.

Join our Facebook group to ask questions, meet other entrants, and see ride updates and road construction alerts! https://www.facebook.com/groups/MosquitoRunMN/